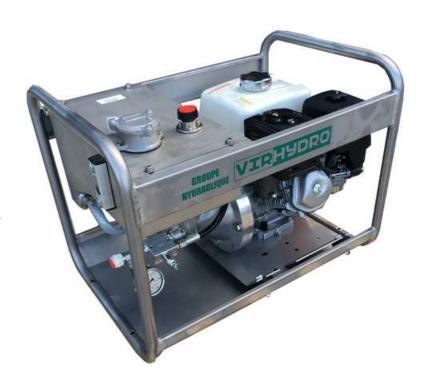

## **HYDRAULIC POWER PACKS**

The hydraulic auxiliary power pack is used to power all hydraulic fishing products and is mainly used on fishing boats equipped of outboard motors.

The standard hydraulic power pack is placed in a stainless steel frame which contains:

- a petrol or diesel HONDA four stroke motor attached to an hydraulic pump.
- a stainless steel hydraulic tank equipped with a back filter, a filler cap and a level indicator.
- pressure control and pressure adjustment system.

Photo non binding

| REF | Type   | Motor  | Power<br>(in HP) | Flow<br>(l/min) | Pressure max<br>(bars) | Weight<br>(in kg) | Measurement<br>(LxWxH) in cm |
|-----|--------|--------|------------------|-----------------|------------------------|-------------------|------------------------------|
| 720 | GHE720 | Petrol | 3.5              | 9               | 120                    | 39                | 60x45x50                     |
| 730 | GHE730 | Petrol | 5.5              | 16              | 170                    | 45                | 60x45x50                     |
| 770 | GHE770 | Petrol | 8.5              | 25              | 120                    | 62                | 73x51x55                     |