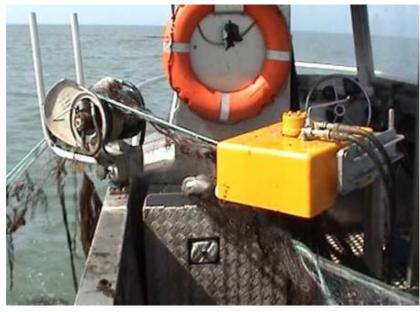

## **HYDRAULIC NETS TRACTOR HAULER**

The hydraulic nets tractor hauler 550 **automates** the nets hauling process. This product has to be placed behind a nets hauler with drum or behind a bulkhead drum.

Its traction system is done through an autocentred band which ensures a strong grip whilst leaving a lot of flexibility. Boltropes of  $\emptyset1mm$  to  $\emptyset12mm$  are not distorted or damaged. This hauler can also be used to haul longlines and pots.

It has a hydraulic distributor with pressure relief valve. It is fixed onto a directional stainless steel foot and it can be locked in a specific position.

Exists in PORT or STARBOARD model

| kg m/min l/min Service Max HP cm         | REF         | Pull | Speed | Oil flow | Pressure (bars) |  | Power<br>HP | Size | Weight          |
|------------------------------------------|-------------|------|-------|----------|-----------------|--|-------------|------|-----------------|
| 550 250 0 to 70 16 130 175 4.8 67x54x110 | <del></del> | ,    | ,     | ,        |                 |  | 111         |      | kg<br><b>40</b> |