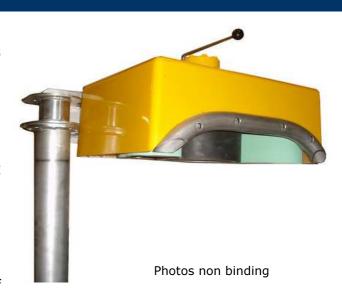

## **HYDRAULIC NETS TRACTOR HAULER**

The hydraulic nets tractor hauler 550 **automates** the nets hauling process. This product has to be placed behind a nets hauler with drum or behind a bulkhead drum.

Its traction system is done through an autocentred band which ensures a strong grip whilst leaving a lot of flexibility. Boltropes of  $\emptyset1mm$  to  $\emptyset12mm$  are not distorted or damaged. This hauler can also be used to haul longlines and pots.

It has a hydraulic distributor with pressure relief valve. It is fixed onto a directional stainless steel foot and it can be locked in a specific position.

Exists in PORT or STARBOARD model

| kg m/min l/min Service Max HP cm         | REF         | Pull | Speed | Oil flow | Pressure (bars) |  | Power<br>HP | Size | Weight          |
|------------------------------------------|-------------|------|-------|----------|-----------------|--|-------------|------|-----------------|
| 550 250 0 to 70 16 130 175 4.8 67x54x110 | <del></del> | ,    | ,     | ,        |                 |  | 111         |      | kg<br><b>40</b> |