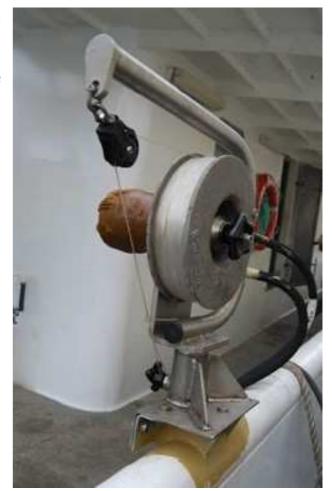

## **HYDRAULIC FISHING REEL**

This fishing reel is aimed for trolling and longline fishing in deep sea.

It is equipped with an aluminium interchangeable drum fixed on a clutch/ brake system.

The line hauling is free from the drum and the turn is helped by the progressive brake.

The drum can hold:

- > 1500m of line Ø1mm
- ➤ 600m of line Ø1.6mm
- ➤ 400m of line Ø2mm

## **OPTION**

Spare drum (ref : 430600)

Photo non binding

## Exists in PORT or STARBOARD model

| REF | Pull | Speed   | Oil flow<br>l/min | Pressure (bars) |     | Power | Size     | Weight |
|-----|------|---------|-------------------|-----------------|-----|-------|----------|--------|
|     | kg   | m/min   |                   | Service         | Max | HP    | cm       | kg     |
| 430 | 200  | 0 to 80 | 13                | 120             | 140 | 3,6   | 50x27x47 | 18     |